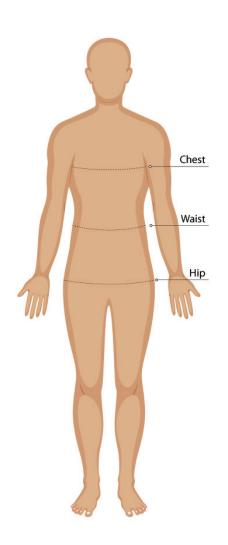

#### **SIZE GUIDE**

## **BODY MEASUREMENT TIPS**

- When measuring yourself keep the tape firm but not tight
- Measure over undergarments for more accurate measurements
- If you don't have a measuring tape, use a piece of string and measure it using a ruler

## **CHEST**

Measure around the fullest part of your chest. This is the key measurement for shirts/blouses & dresses. Make sure the measuring tape sits horizontally across your body.

## WAIST

Measure around the natural waistline which is the narrowest part of your waist. This is an important measurement for trousers/pants/shorts & skirts

## HIP

Measure around the fullest part of the hips

- Our Size Charts are in Finished Garment Measurements.
- Size Charts are located on each individual garment on the website, under the SIZE CHART tab.
- To determine the size you need to ADD to your Body Measurements the following:
- BLAZERS, DRESSES, TUNICS, SHIRTS, BLOUSES, POLOS and other upper body garments ADD 10 - 12 cm
- TROUSERS, SHORTS, SKIRTS & TUNICS ADD 5 8 cm in the waist. These garments are often adjustable in the waist to allow for extra growth.
- A good way to check is to measure & compare a similar garment that is a comfortable fit.