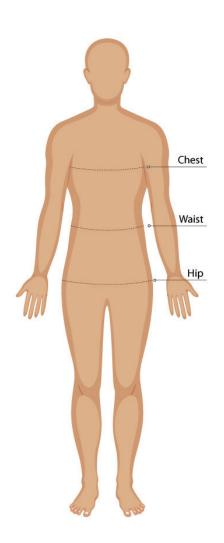

#### **SIZE GUIDE**

### **BODY MEASUREMENT TIPS**

- When measuring yourself keep the tape firm but not tight
- Measure over undergarments for more accurate measurements
- If you don't have a measuring tape, use a piece of string and measure it using a ruler

### **CHEST**

Measure around the fullest part of your chest. This is the key measurement for shirts/blouses & dresses. Make sure the measuring tape sits horizontally across your body.

### **WAIST**

Measure around the natural waistline which is the narrowest part of your waist. This is an important measurement for trousers/pants/shorts & skirts

### HIP

Measure around the fullest part of the hips

- Our Size Charts are in Finished Garment Measurements.
- Size Charts are located on each indivual garment on the website, under the SIZE CHART tab.
- To determine the size you need to ADD to your Body Measurements the following:
- BLAZERS, DRESSES, TUNICS, SHIRTS, BLOUSES, POLOS and other upper body garments ADD 10 - 12 cm
- TROUSERS, SHORTS, SKIRTS & TUNICS ADD 5 8 cm in the waist. These garments are often adjustable in the waist to allow for extra growth.
- A good way to check is to measure & compare a similar garment that is a comfortable fit.