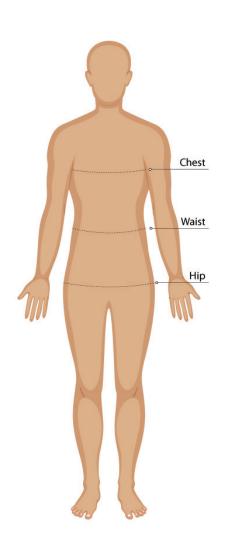

#### **SIZE GUIDE**

### **BODY MEASUREMENT TIPS**

- When measuring yourself keep the tape firm but not tight
- Measure over undergarments for more accurate measurements
- If you don't have a measuring tape, use a piece of string and measure it using a ruler

### **CHEST**

Measure around the fullest part of your chest. This is the key measurement for shirts/blouses & dresses. Make sure the measuring tape sits horizontally across your body.

### WAIST

Measure around the natural waistline which is the narrowest part of your waist. This is an important measurement for trousers/pants/shorts & skirts

### HIP

Measure around the fullest part of the hips

- Our Size Charts are in Finished Garment Measurements.
- Size Charts are located on each individual garment on the website, under the SIZE CHART tab.
- To determine the size you need to ADD to your Body Measurements the following:
- BLAZERS, DRESSES, TUNICS, SHIRTS, BLOUSES, POLOS and other upper body garments ADD 10 - 12 cm
- TROUSERS, SHORTS, SKIRTS & TUNICS ADD 5 8 cm in the waist. These garments are often adjustable in the waist to allow for extra growth.
- A good way to check is to measure & compare a similar garment that is a comfortable fit.