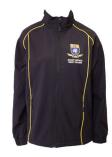

### **SPORTS UNIFORM**

Sports Short

Sport Shorts with inner

Fleece Trackpants

Softshell Jacket

Rugby Top

Bucket Hat Navy

Sports Sock