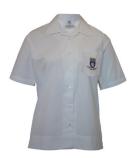

### **SUMMER UNIFORM**

Blazer

Dress

Short sleeve Blouse

Short sleeve Shirt

Tailored Shorts Drk Grey

Senior Shorts Drk Grey

Sock Ankle 2pkt White

#### **GUIDELINES**

- Blazers are to be worn when traveling to and from school. School jumpers may be worn when on the school grounds although must not be worn in the street without the blazer.
- College summer dress worn to the knee or longer. The tie at the back must not be tampered with to change the style of the dress.
- The summer shirt/blouse which may be worn in or out when it is the outer garment provided that the shirt does not reach below the hips or below the jumper or blazer.
- College socks official College grey socks worn with coloured bands clearly visible above the ankles, not folded into the shoe
- Navy or white neck scarf permitted Winter uniform only
- Polished black lace-up are the only acceptable school shoe.
- Only the official school bag is acceptable.