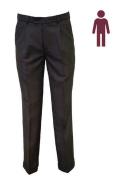

### **WINTER UNIFORM**

Blazer

Long sleeve Blouse

Long sleeve Shirt

Tie

Winter skirt

Tailored Pant Wool Blend Pinhead

Trouser Wool Blend Pinhead

Pullover

Tights Navy

Sock Crew 3pk Grey

For current prices, please refer to

www.bobstewart.com.au

Our family serving you since 1925