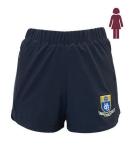

### **SPORTS UNIFORM**

Sports Short

Sport Shorts with inner

Fleece Trackpants

Softshell Jacket

Rugby Top

Bucket Hat Navy

Sports Sock