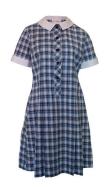

### **SUMMER UNIFORM**

Blazer

Dress

Short sleeve Blouse

Short sleeve Shirt

Tailored Shorts Drk Grey

Senior Shorts Drk Grey

Sock Ankle 2pkt White

#### **GUIDELINES**

- Blazers are to be worn when traveling to and from school. School jumpers may be worn when on the school grounds although must not be worn in the street without the blazer.
- College summer dress worn to the knee or longer. The tie at the back must not be tampered with to change the style of the dress.
- The summer shirt/blouse which may be worn in or out when it is the outer garment provided that the shirt does not reach below the hips or below the jumper or blazer.
- College socks official College grey socks worn with coloured bands clearly visible above the ankles, not folded into the shoe
- Navy or white neck scarf permitted Winter uniform only
- Polished black lace-up are the only acceptable school shoe.
- Only the official school bag is acceptable.