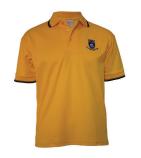

### **SPORTS UNIFORM**

Sports Short

Sport Shorts with inner

Fleece Trackpants

Softshell Jacket

Rugby Top

Bucket Hat Navy

Sports Sock