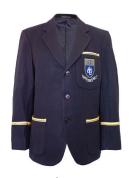

### **SUMMER UNIFORM**

Blazer

Dress

Short sleeve Blouse

Short sleeve Shirt

Tailored Shorts Drk Grey

Senior Shorts Drk Grey

Sock Ankle 2pkt White

#### **GUIDELINES**

- Blazers are to be worn when traveling to and from school. School jumpers may be worn when on the school grounds although must not be worn in the street without the blazer.
- College summer dress worn to the knee or longer. The tie at the back must not be tampered with to change the style of the dress.
- The summer shirt/blouse which may be worn in or out when it is the outer garment provided that the shirt does not reach below the hips or below the jumper or blazer.
- College socks official College grey socks worn with coloured bands clearly visible above the ankles, not folded into the shoe
- Navy or white neck scarf permitted Winter uniform only
- Polished black lace-up are the only acceptable school shoe.
- Only the official school bag is acceptable.