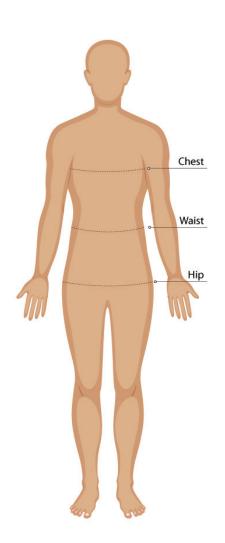

### **SIZE GUIDE**

## **BODY MEASUREMENT TIPS**

- When measuring yourself keep the tape firm but not tight
- Measure over undergarments for more accurate measurements
- If you don't have a measuring tape, use a piece of string and measure it using a ruler

## **CHEST**

Measure around the fullest part of your chest. This is the key measurement for shirts/blouses & dresses. Make sure the measuring tape sits horizontally across your body.

## **WAIST**

Measure around the natural waistline which is the narrowest part of your waist. This is an important measurement for trousers/pants/shorts & skirts

## HIP

Measure around the fullest part of the hips

- Our Size Charts are in Finished Garment Measurements.
- Size Charts are located on each individual garment on the website, under the SIZE CHART tab.
- To determine the size you need to ADD to your Body Measurements the following:
- BLAZERS, DRESSES, TUNICS, SHIRTS, BLOUSES, POLOS and other upper body garments ADD 10 - 12 cm
- TROUSERS, SHORTS, SKIRTS & TUNICS ADD 5 8 cm in the waist. These garments are often adjustable in the waist to allow for extra growth.
- A good way to check is to measure & compare a similar garment that is a comfortable fit.