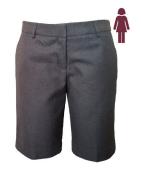

### **SUMMER UNIFORM**

Blazer

Dress

Short sleeve Blouse

Short sleeve Shirt

Tailored Shorts Drk Grey

Senior Shorts Drk Grey

Sock Ankle 2pkt White