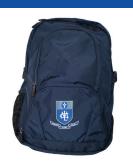

### **SCHOOL BAGS & ACCESSORIES**

Airopak

Sports Havasak

Apron - Food Tech

Lab Coat

Scarf White

Scarf Navy

Belt