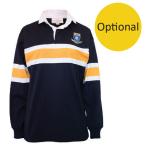

### **SUMMER UNIFORM**

Blazer

Dress

Short sleeve Blouse

Short sleeve Shirt

Tailored Shorts Drk Grey

Senior Shorts Drk Grey

Sock Ankle 2pkt White

Kneehigh Sock 2pkt White

Sock with stripe Grey

Pullover

For current prices, please refer to

Our family serving you since 1925