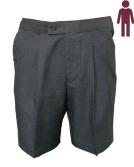

### **SPORTS UNIFORM**

Sports Short

Sport Shorts with inner

Fleece Trackpants

Softshell Jacket

Rugby Top

Bucket Hat Navy

Sports Sock