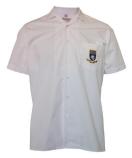

### **SUMMER UNIFORM**

Blazer

Dress

Short sleeve Blouse

Short sleeve Shirt

Tailored Shorts Drk Grey

Senior Shorts Drk Grey

Sock Ankle 2pkt White