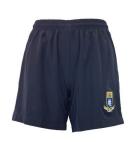

### **SPORTS UNIFORM**

Sports Short

Sport Shorts with inner

Fleece Trackpants

Softshell Jacket

Rugby Top

Bucket Hat Navy

Sports Sock