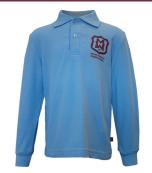

#### **WINTER UNIFORM**

Polo long sleeve

Polo short sleeve

Tunic Navy

Skort

Softshell Jacket

Polar Fleece Jacket

Windcheater