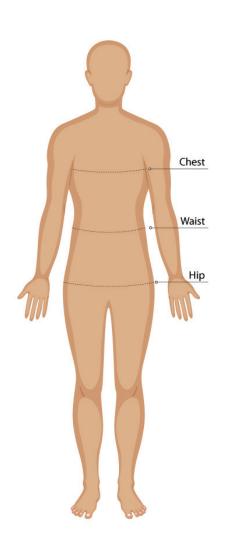

#### **SIZE GUIDE**

### **BODY MEASUREMENT TIPS**

- When measuring yourself keep the tape firm but not tight
- Measure over undergarments for more accurate measurements
- If you don't have a measuring tape, use a piece of string and measure it using a ruler

## **CHEST**

Measure around the fullest part of your chest. This is the key measurement for shirts/blouses & dresses. Make sure the measuring tape sits horizontally across your body.

### **WAIST**

Measure around the natural waistline which is the narrowest part of your waist. This is an important measurement for trousers/pants/shorts & skirts

### HIP

Measure around the fullest part of the hips

- Our Size Charts are in Finished Garment Measurements.
- Size Charts are located on each individual garment on the website, under the SIZE CHART tab.
- To determine the size you need to ADD to your Body Measurements the following:
- BLAZERS, DRESSES, TUNICS, SHIRTS, BLOUSES, POLOS and other upper body garments ADD 10 - 12 cm
- TROUSERS, SHORTS, SKIRTS & TUNICS ADD 5 8 cm in the waist. These garments are often adjustable in the waist to allow for extra growth.
- A good way to check is to measure & compare a similar garment that is a comfortable fit.