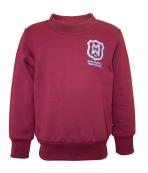

#### **WINTER UNIFORM**

Polo long sleeve

Polo short sleeve

Tunic Navy

Skort

Softshell Jacket

Polar Fleece Jacket

Windcheater