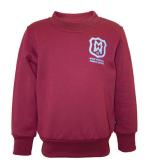

#### **WINTER UNIFORM**

Polo long sleeve

Polo short sleeve

Tunic Navy

Skort

Softshell Jacket

Polar Fleece Jacket

Windcheater