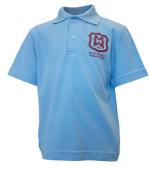

### **SUMMER UNIFORM**

Dress

Polo short sleeve

Elastic Waist Shorts

Skort

Softshell Jacket

Windcheater

Bomber Jacket

#### **WINTER UNIFORM**

Polo long sleeve

Polo short sleeve

Tunic Navy

Skort

Softshell Jacket

Polar Fleece Jacket

Windcheater