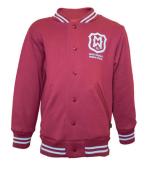

### **SUMMER UNIFORM**

Dress

Polo short sleeve

Elastic Waist Shorts

Skort

Softshell Jacket

Windcheater

Bomber Jacket