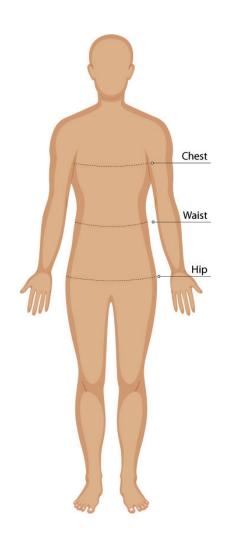

## **BODY MEASUREMENT TIPS**

- When measuring yourself keep the tape firm but not tight
- Measure over undergarments for more accurate measurements
- If you don't have a measuring tape, use a piece of string and measure it using a ruler

### **CHEST**

Measure around the fullest part of your chest. This is the key measurement for shirts/blouses & dresses. Make sure the measuring tape sits horizontally across your body.

## **WAIST**

Measure around the natural waistline which is the narrowest part of your waist. This is an important measurement for trousers/pants/shorts & skirts

### HIP

Measure around the fullest part of the hips

- Our Size Charts are in Finished Garment Measurements.
- Size Charts are located on each individual garment on the website, under the SIZE CHART tab.
- To determine the size you need to ADD to your Body Measurements the following:
- BLAZERS, DRESSES, TUNICS, SHIRTS, BLOUSES, POLOS and other upper body garments ADD 10 - 12 cm
- TROUSERS, SHORTS, SKIRTS & TUNICS ADD 5 8 cm in the waist. These garments are often adjustable in the waist to allow for extra growth.
- A good way to check is to measure & compare a similar garment that is a comfortable fit.