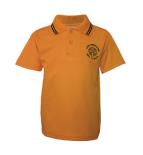

#### **SUMMER UNIFORM ITEMS**

Dress

Shirt Short Sleeve

Pullover

Shorts Pull On

Shorts fly front elastic

Legionnaire Cap

Slouch Hat