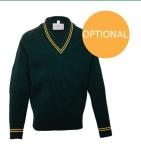

#### **WINTER UNIFORM ITEMS**

Tunic

Skirt

Blouse Peter Pan

Shirt Long Sleeve

Pullover

Shorts Pull On Pinhead

Shorts fly front elastic Pinhead