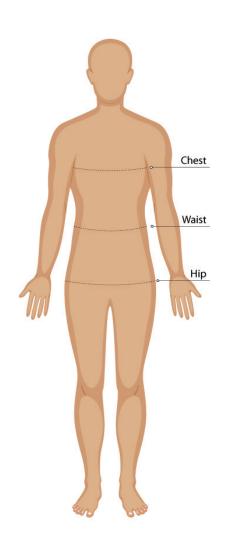

#### **SIZE GUIDE**

### **BODY MEASUREMENT TIPS**

- When measuring yourself keep the tape firm but not tight
- Measure over undergarments for more accurate measurements
- If you don't have a measuring tape, use a piece of string and measure it using a ruler

#### **CHEST**

Measure around the fullest part of your chest. This is the key measurement for shirts/blouses & dresses. Make sure the measuring tape sits horizontally across your body.

#### **WAIST**

Measure around the natural waistline which is the narrowest part of your waist. This is an important measurement for trousers/pants/shorts & skirts

#### HIP

Measure around the fullest part of the hips

- Our Size Charts are in Finished Garment Measurements.
- Size Charts are located on each individual garment on the website, under the SIZE CHART tab.
- To determine the size you need to ADD to your Body Measurements the following:
- BLAZERS, DRESSES, TUNICS, SHIRTS, BLOUSES, POLOS and other upper body garments ADD 10 - 12 cm
- TROUSERS, SHORTS, SKIRTS & TUNICS ADD 5 8 cm in the waist. These garments are often adjustable in the waist to allow for extra growth.
- A good way to check is to measure & compare a similar garment that is a comfortable fit.