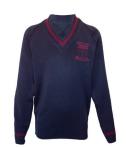

#### **UNIFORM ITEMS**

Dress

Pullover

Shirt Short Sleeve

Shorts Primary Navy

Winter Tunic Navy

Blouse Peter Pan

Shirt Long Sleeve

#### **UNIFORM GUIDELINES**

- Students are required to wear school uniform on all school days including excursions and sports days. Parents will be informed about any day or occasion when uniform is not required i.e dressup days
- Summer Uniform Dress or academic shorts with short sleeved shirt
- Winter Uniform Tunic with long sleeve blouse, trousers or shorts with long sleeve shirt
- Pullover & Coat can be worn all year round. Girls can wear trousers in winter
- Short Navy Socks worn with Summer Uniform. Long Navy Socks or Tights for Girls Winter. Long or Short Navy Socks for Boys Winter. White Sports Sock with Sports Uniform
- The school Hat is a compulsory items for Terms 1 & 4
- Black Shoes must be closed toe and suitable for active play and safety. Runners only on sports days