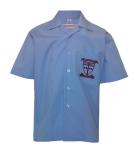

#### **UNIFORM ITEMS**

Dress

Pullover

Shirt Short Sleeve

Shorts Primary Navy

Winter Tunic Navy

Blouse Peter Pan

Shirt Long Sleeve

#### **UNIFORM GUIDELINES**

- Students are required to wear school uniform on all school days including excursions and sports days. Parents will be informed about any day or occasion when uniform is not required i.e dressup days
- Summer Uniform Dress or academic shorts with short sleeved shirt
- Winter Uniform Tunic with long sleeve blouse, trousers or shorts with long sleeve shirt
- Pullover & Coat can be worn all year round. Girls can wear trousers in winter
- Short Navy Socks worn with Summer Uniform. Long Navy Socks or Tights for Girls Winter. Long or Short Navy Socks for Boys Winter. White Sports Sock with Sports Uniform
- The school Hat is a compulsory items for Terms 1 & 4
- Black Shoes must be closed toe and suitable for active play and safety. Runners only on sports days