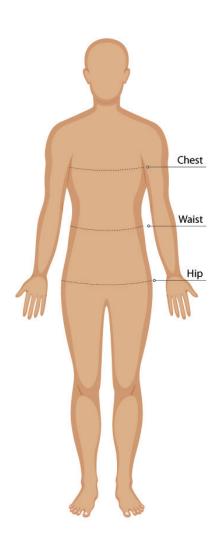

#### **SIZE GUIDE**

### **BODY MEASUREMENT TIPS**

- When measuring yourself keep the tape firm but not tight
- Measure over undergarments for more accurate measurements
- If you don't have a measuring tape, use a piece of string and measure it using a ruler

### **CHEST**

Measure around the fullest part of your chest. This is the key measurement for shirts/blouses & dresses. Make sure the measuring tape sits horizontally across your body.

### WAIST

Measure around the natural waistline which is the narrowest part of your waist. This is an important measurement for trousers/pants/shorts & skirts

### HIP

Measure around the fullest part of the hips

- Our Size Charts are in Finished Garment Measurements.
- Size Charts are located on each individual garment on the website, under the SIZE CHART tab.
- To determine the size you need to ADD to your Body Measurements the following:
- BLAZERS, DRESSES, TUNICS, SHIRTS, BLOUSES, POLOS and other upper body garments ADD 10 - 12 cm
- TROUSERS, SHORTS, SKIRTS & TUNICS ADD 5 8 cm in the waist. These garments are often adjustable in the waist to allow for extra growth.
- A good way to check is to measure & compare a similar garment that is a comfortable fit.