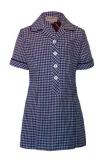

#### **UNIFORM ITEMS**

Dress

Pullover

Shirt Short Sleeve

Shorts Primary Navy

Winter Tunic Navy

Blouse Peter Pan

Shirt Long Sleeve

#### **UNIFORM GUIDELINES**

- Students are required to wear school uniform on all school days including excursions and sports days. Parents will be informed about any day or occasion when uniform is not required i.e dressup days
- Summer Uniform Dress or academic shorts with short sleeved shirt
- Winter Uniform Tunic with long sleeve blouse, trousers or shorts with long sleeve shirt
- Pullover & Coat can be worn all year round. Girls can wear trousers in winter
- Short Navy Socks worn with Summer Uniform. Long Navy Socks or Tights for Girls Winter. Long or Short Navy Socks for Boys Winter. White Sports Sock with Sports Uniform
- The school Hat is a compulsory items for Terms 1 & 4
- Black Shoes must be closed toe and suitable for active play and safety. Runners only on sports days