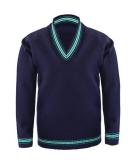

### **WINTER UNIFORM**

Shirt Long Sleeve

Tie

Trouser Double Knee

Dark Grey Tights

Grey Sock 3 pack

Pullover

Coat Outdoor