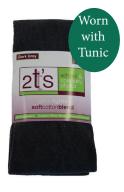

### **WINTER UNIFORM**

Shirt Long Sleeve

Tie

Trouser Double Knee

Dark Grey Tights

Grey Sock 3 pack

Pullover

Coat Outdoor