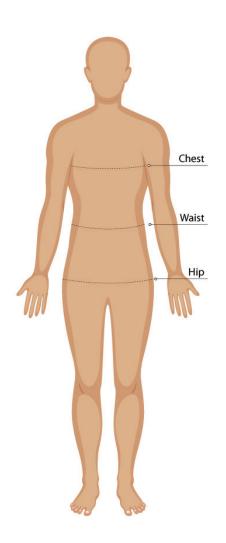

#### **SIZE GUIDE**

#### **BODY MEASUREMENT TIPS**

- When measuring yourself keep the tape firm but not tight
- Measure over undergarments for more accurate measurements
- If you don't have a measuring tape, use a piece of string and measure it using a ruler

### **CHEST**

Measure around the fullest part of your chest. This is the key measurement for shirts/blouses & dresses. Make sure the measuring tape sits horizontally across your body.

### **WAIST**

Measure around the natural waistline which is the narrowest part of your waist. This is an important measurement for trousers/pants/shorts & skirts

### HIP

Measure around the fullest part of the hips

- Our Size Charts are in Finished Garment Measurements.
- Size Charts are located on each individual garment on the website, under the SIZE CHART tab.
- To determine the size you need to ADD to your Body Measurements the following:
- BLAZERS, DRESSES, TUNICS, SHIRTS, BLOUSES, POLOS and other upper body garments ADD 10 - 12 cm
- TROUSERS, SHORTS, SKIRTS & TUNICS ADD 5 8 cm in the waist. These garments are often adjustable in the waist to allow for extra growth.
- A good way to check is to measure & compare a similar garment that is a comfortable fit.