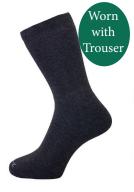

### **WINTER UNIFORM**

Shirt Long Sleeve

Tie

Trouser Double Knee

Dark Grey Tights

Grey Sock 3 pack

Pullover

Coat Outdoor