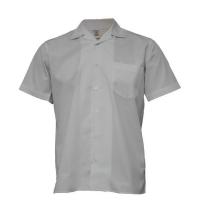

### **SUMMER UNIFORM**

Dress

Shirt Open Neck Short Sleeve

Pullover

Shorts Fly Front

Shorts Pull On

Slouch Hat

White Anklet 2 pack