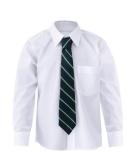

### **WINTER UNIFORM**

Shirt Long Sleeve

Tie

Trouser Double Knee

Dark Grey Tights

Grey Sock 3 pack

Pullover

Coat Outdoor