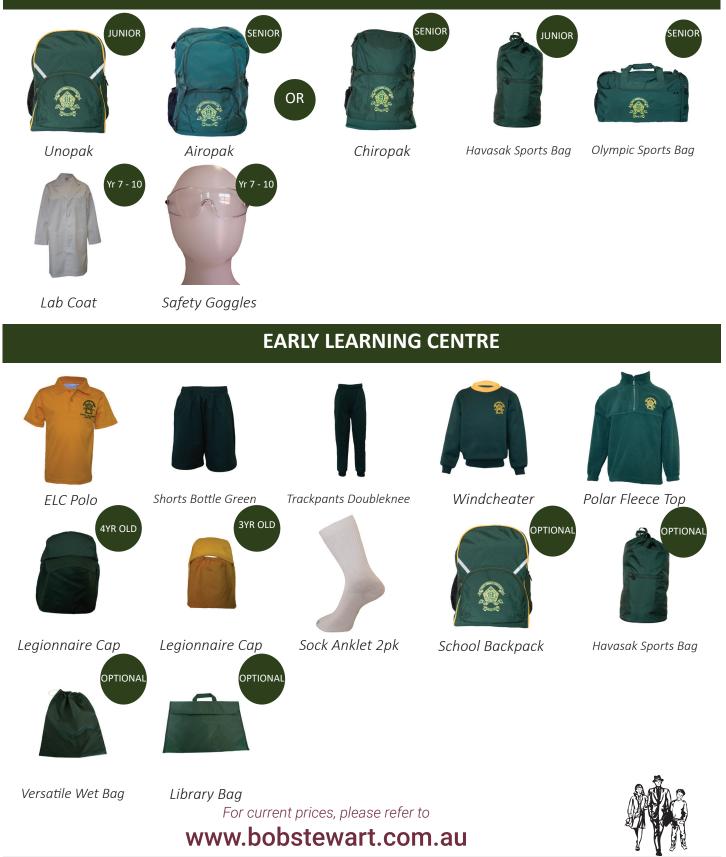

#### **SCHOOL BAGS & ACCESSORIES**

#### **UNIFORM GUIDELINES**

- College Blazer compulsory in Terms 2 & 3
- Students wear the full summer uniform throughout Terms 1 and 4.
- Students need to ensure that ties, when worn in Terms 2 & 3, must always be done up, this includes the shirt top button
- Black Leather shoes only
- Only the official Trinity school bag is acceptable