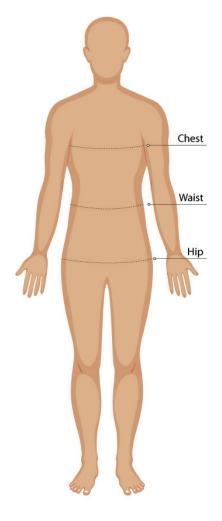

# **BODY MEASUREMENT TIPS**

- When measuring yourself keep the tape firm but not tight
- Measure over undergarments for more accurate measurements
- If you don't have a measuring tape, use a piece of string and measure it using a ruler

# CHEST

Measure around the fullest part of your chest. This is the key measurement for shirts/blouses & dresses. Make sure the measuring tape sits horizontally across your body.

# WAIST

Measure around the natural waistline which is the narrowest part of your waist. This is an important measurement for trousers/pants/shorts & skirts

# HIP

Measure around the fullest part of the hips

- Our Size Charts are in Finished Garment Measurements.
- Size Charts are located on each individual garment on the website, under the SIZE CHART tab.
- To determine the size you need to ADD to your Body Measurements the following:
- BLAZERS, DRESSES, TUNICS, SHIRTS, BLOUSES, POLOS and other upper body garments ADD 10 - 12 cm
- TROUSERS, SHORTS, SKIRTS & TUNICS ADD 5 8 cm in the waist. These garments are often adjustable in the waist to allow for extra growth.
- A good way to check is to measure & compare a similar garment that is a comfortable fit.