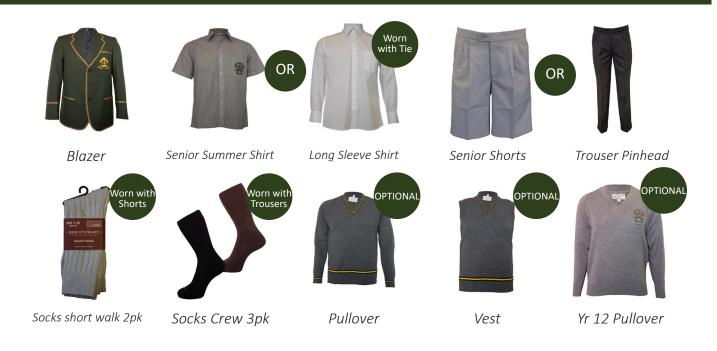

#### WINTER UNIFORM Years 7 to 12

Blazer

Tie - House Colours

Long Sleeve Shirt

Pullover

Trouser Pinhead

Vest

Socks Crew 3pk