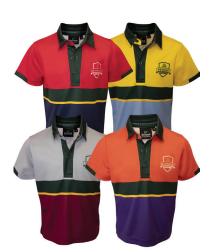

#### SPORTS UNIFORM Prep to Year 6

Softshell Jacket

House Polo Junior Assorted House Colours

Slouch Hat

Sport Shorts

Trackpant

Sports Sock 2 pack

#### SPORTS UNIFORM Years 7 to 12

Softshell Jacket

Sport Shorts

Sports Sock 2 pack

House Polo Senior Assorted House Colours

Trackpant

Cap - Green or White

Hoodie