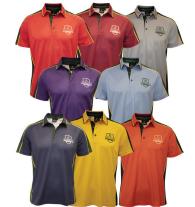

#### SPORTS UNIFORM Prep to Year 6

Softshell Jacket

House Polo Junior Assorted House Colours

Slouch Hat

Sport Shorts

Trackpant

Sports Sock 2 pack

#### SPORTS UNIFORM Years 7 to 12

Softshell Jacket

Sport Shorts

Sports Sock 2 pack

House Polo Senior Assorted House Colours

Trackpant

Cap - Green or White

Hoodie