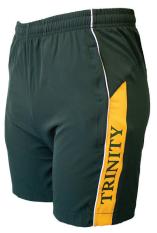

#### SPORTS UNIFORM Prep to Year 6

Softshell Jacket

House Polo Junior Assorted House Colours

Slouch Hat

Sport Shorts

Trackpant

Sports Sock 2 pack

#### SPORTS UNIFORM Years 7 to 12

Softshell Jacket

Sport Shorts

Sports Sock 2 pack

House Polo Senior Assorted House Colours

Trackpant

Cap - Green or White

Hoodie