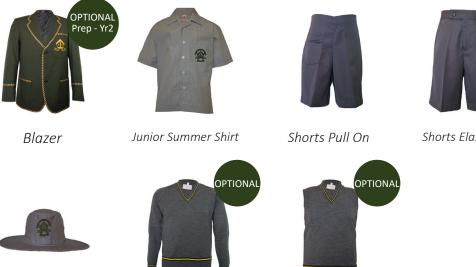

### WINTER UNIFORM Prep to Year 6

Blazer

Pullover

Shirt Long Sleeve

Tie Junior

Shorts Pull On Pinhead

Shorts Elastic Back Pinhead

Trouser Double Knee