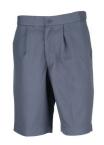

### **WINTER UNIFORM - YEAR 7 TO YEAR 12**

Blouse Long Sleeve with logo

Winter Skirt

Shirt Long Sleeve White

Trousers Charcoal

College Tie

Pullover Navy Yr7 -10

Pullover Ink VCE Yr11-12 Showerproof Jacket