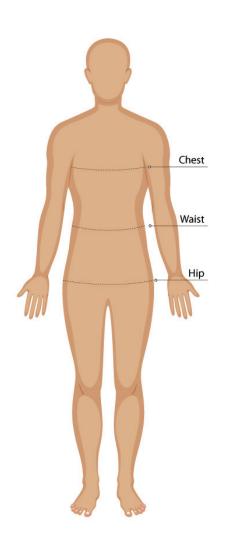

### **CHEST**

Measure around the fullest part of your chest. This is the key measurement for shirts/blouses & dresses. Make sure the measuring tape sits horizontally across your body.

### WAIST

Measure around the natural waistline which is the narrowest part of your waist. This is an important measurement for trousers/pants/shorts & skirts

### HIP

Measure around the fullest part of the hips

- Our Size Charts are in Finished Garment Measurements.
- Size Charts are located on each individual garment on the website, under the SIZE CHART tab.
- To determine the size you need to ADD to your Body Measurements the following:
- BLAZERS, DRESSES, TUNICS, SHIRTS, BLOUSES, POLOS and other upper body garments ADD 10 - 12 cm
- TROUSERS, SHORTS, SKIRTS & TUNICS ADD 5 8 cm in the waist. These garments are often adjustable in the waist to allow for extra growth.
- A good way to check is to measure & compare a similar garment that is a comfortable fit.