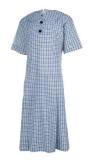

#### **UNIFORM - PREP TO GRADE 6**

Summer Dress - Peter Pan Collar

Short Sleeve Shirt, Open Neck

Worn

with

Shorts

Shorts, elastic back Grey

Pullover