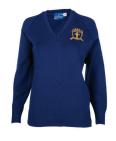

### **WINTER UNIFORM - PREP TO GRADE 6**

Winter Tunic

Junior Blouse Long Sleeve

Shirt Long Sleeve White

Charcoal Trouser elastic back

Pullover

College Tie

White Knee High Socks

### **WINTER UNIFORM - YEAR 7 TO YEAR 12**

Blouse Long Sleeve with logo

Winter Skirt

Shirt Long Sleeve White

Trousers Charcoal

College Tie

Pullover Navy Yr7 -10

Pullover Ink VCE Yr11-12 Showerproof Jacket