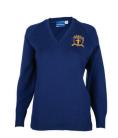

#### **SUMMER UNIFORM - YEAR 7 TO YEAR 12**

Summer Dress

Short Sleeve Shirt

Shorts Grey with side tabs

Pullover Navy Yr7 -10

Pullover Ink VCE Yr11-12

White Anklet Socks

College Tie