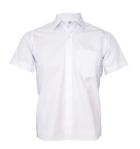

### **WINTER UNIFORM - PREP TO GRADE 6**

Winter Tunic

Junior Blouse Long Sleeve

Shirt Long Sleeve White

Charcoal Trouser elastic back

Pullover

College Tie

White Knee High Socks