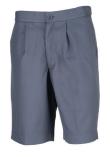

#### **SUMMER UNIFORM - YEAR 7 TO YEAR 12**

Summer Dress

Short Sleeve Shirt

Shorts Grey with side tabs

Pullover Navy Yr7 -10

Pullover Ink VCE Yr11-12

White Anklet Socks

College Tie