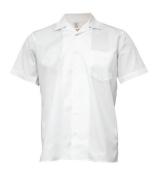

### **WINTER UNIFORM - PREP TO GRADE 6**

Winter Tunic

Junior Blouse Long Sleeve

Shirt Long Sleeve White

Charcoal Trouser elastic back

Pullover

College Tie

White Knee High Socks