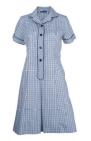

#### **UNIFORM - PREP TO GRADE 6**

Summer Dress - Peter Pan Collar

Short Sleeve Shirt, Open Neck

Worn

with

Shorts

Shorts, elastic back Grey

Pullover