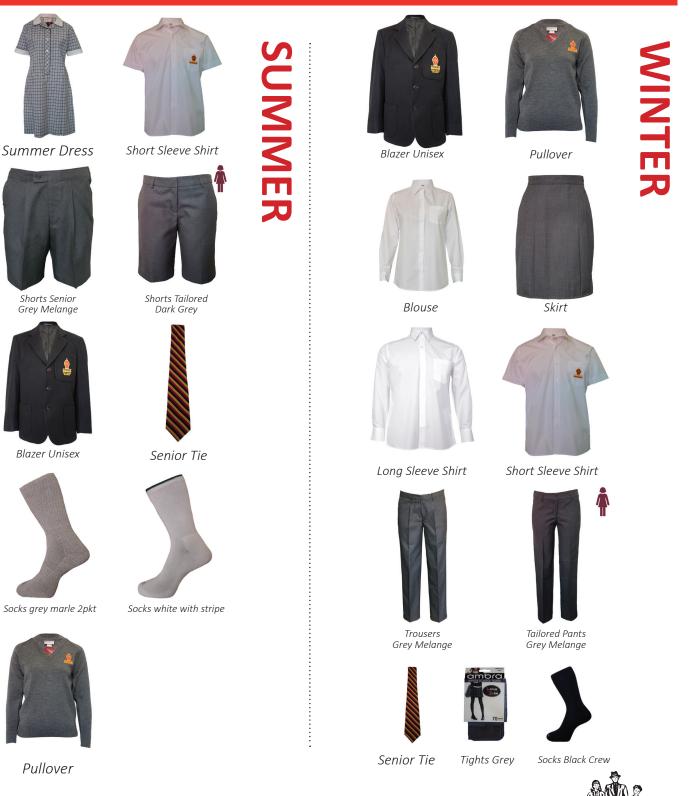

#### **SENIOR SCHOOL YEAR 10 TO YEAR 12**

4

#### **MIDDLE SCHOOL & SENIOR SCHOOL**

House Polo Annells

Softshell Jacket

House Polo Plummer

House Polo Arnott

Sport Short Unisex

House Polo Hughes

Polo Sports

Trackpant

Сар

QTR Zip Top

Bathers Girls

Sport Socks 2pkt

Visor

## **BAGS & ACCESSORIES**

Chiropak Senior

Senior Sports Bag

Lab Coat