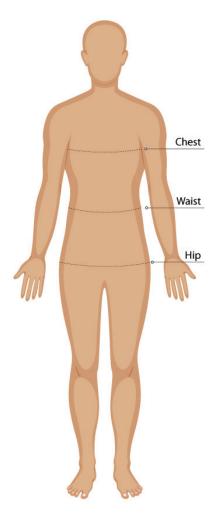

# **BODY MEASUREMENT TIPS**

- When measuring yourself keep the tape firm but not tight
- Measure over undergarments for more accurate measurements
- If you don't have a measuring tape, use a piece of string and measure it using a ruler

# CHEST

Measure around the fullest part of your chest. This is the key measurement for shirts/blouses & dresses. Make sure the measuring tape sits horizontally across your body.

## WAIST

Measure around the natural waistline which is the narrowest part of your waist. This is an important measurement for trousers/pants/shorts & skirts

## HIP

Measure around the fullest part of the hips

- Our Size Charts are in Finished Garment Measurements.
- Size Charts are located on each individual garment on the website, under the SIZE CHART tab.
- To determine the size you need to ADD to your Body Measurements the following:
- BLAZERS, DRESSES, TUNICS, SHIRTS, BLOUSES, POLOS and other upper body garments ADD 10 12 cm
- TROUSERS, SHORTS, SKIRTS & TUNICS ADD 5 8 cm in the waist. These garments are often adjustable in the waist to allow for extra growth.
- A good way to check is to measure & compare a similar garment that is a comfortable fit.