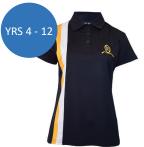

### PE UNIFORM YEAR 3 TO YEAR 12 - only worn on PE days

### \* only to be worn on PE days

Softshell Jacket

House Polo

Team Polo

Trackpants with emb

Sports Shorts with emb

Sport Skort with emb

Hoodie