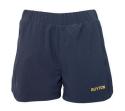

### PE UNIFORM YEAR 3 TO YEAR 12 - only worn on PE days

### \* only to be worn on PE days

Softshell Jacket

House Polo

Team Polo

Trackpants with emb

Sports Shorts with emb

Sport Skort with emb

Hoodie