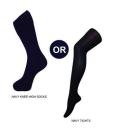

### **UNIFORM 4**

Blazer

Skivvy White

Blouse Long Sleeve White

Tunic Check

Jumper

Skirt Check

Navy Knee High Socks or Navy Tights