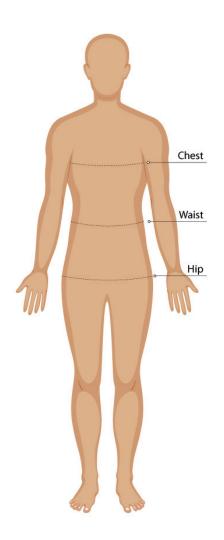

### **BODY MEASUREMENT TIPS**

- When measuring yourself keep the tape firm but not tight
- Measure over undergarments for more accurate measurements
- If you don't have a measuring tape, use a piece of string and measure it using a ruler

### **CHEST**

Measure around the fullest part of your chest. This is the key measurement for shirts/blouses & dresses. Make sure the measuring tape sits horizontally across your body.

#### **WAIST**

Measure around the natural waistline which is the narrowest part of your waist. This is an important measurement for trousers/pants/shorts & skirts

#### HIP

Measure around the fullest part of the hips

- Our Size Charts are in Finished Garment Measurements.
- Size Charts are located on each indivual garment on the website, under the SIZE CHART tab.
- To determine the size you need to ADD to your Body Measurements the following:
- BLAZERS, DRESSES, TUNICS, SHIRTS, BLOUSES, POLOS and other upper body garments ADD 10 - 12 cm
- TROUSERS, SHORTS, SKIRTS & TUNICS ADD 5 8 cm in the waist. These garments are often adjustable in the waist to allow for extra growth.
- A good way to check is to measure & compare a similar garment that is a comfortable fit.