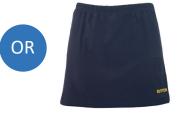

### PE UNIFORM YEAR 3 TO YEAR 12 - only worn on PE days

### \* only to be worn on PE days

Softshell Jacket

House Polo

Team Polo

Trackpants with emb

Sports Shorts with emb

Sport Skort with emb

Hoodie