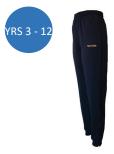

### PE UNIFORM YEAR 3 TO YEAR 12 - only worn on PE days

### \* only to be worn on PE days

Softshell Jacket

House Polo

Team Polo

Trackpants with emb

Sports Shorts with emb

Sport Skort with emb

Hoodie