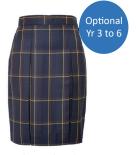

### **UNIFORM 4**

Blazer

Skivvy White

Blouse Long Sleeve White

Tunic Check

Jumper

Skirt Check

Navy Knee High Socks or Navy Tights

### **UNIFORM 4**

Blazer

Blouse Long Sleeve White

Skirt Check

Jumper

Navy Knee High Socks or Navy Tights

Scarf with crest

For current prices, please refer to