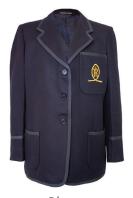

### **UNIFORM 3**

Blazer

Jumper

Blouse Long Sleeve White

Blouse Short Sleeve with emb

Tailored Pants - Stripe

Sock Crew Navy 3pkt

Scarf with crest