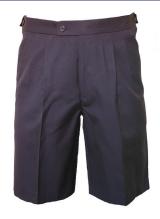

#### **SUMMER UNIFORM**

Blazer

Shirt Short Sleeve

Pleat Front Shorts Navy

Pullover

Socks Blue Marle

Black Leather Shoes

College Cap

#### **WINTER UNIFORM**

Blazer

Shirt Long Sleeve

School Tie

Pullover

Trousers Dark Grey

Socks Grey or Black

Pleat Front Shorts Navy