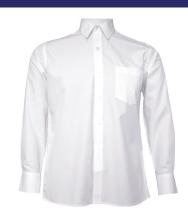

#### **SUMMER UNIFORM**

Blazer

Shirt Short Sleeve

Pleat Front Shorts Navy

Pullover

Socks Blue Marle

Black Leather Shoes

College Cap

#### **WINTER UNIFORM**

Blazer

Shirt Long Sleeve

School Tie

Pullover

Trousers Dark Grey

Socks Grey or Black

Pleat Front Shorts Navy