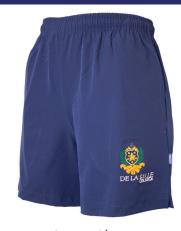

#### **SUMMER UNIFORM**

Blazer

Shirt Short Sleeve

Pleat Front Shorts Navy

Pullover

Socks Blue Marle

Black Leather Shoes

College Cap

#### **SPORTS UNIFORM**

College Polo

Sport Shorts

Trackpants

Rugby Top

Softshell Jacket

Sport Socks

House T-Shirt