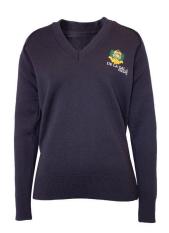

#### **SUMMER UNIFORM**

Blazer

Shirt Short Sleeve

Pleat Front Shorts Navy

Pullover

Socks Blue Marle

Black Leather Shoes

College Cap

#### **WINTER UNIFORM**

Blazer

Shirt Long Sleeve

School Tie

Pullover

Trousers Dark Grey

Socks Grey or Black

Pleat Front Shorts Navy