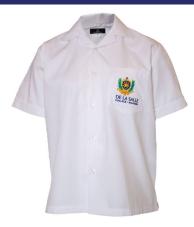

#### **SUMMER UNIFORM**

Blazer

Shirt Short Sleeve

Pleat Front Shorts Navy

Pullover

Socks Blue Marle

Black Leather Shoes

College Cap

#### **WINTER UNIFORM**

Blazer

Shirt Long Sleeve

School Tie

Pullover

Trousers Dark Grey

Socks Grey or Black

Pleat Front Shorts Navy