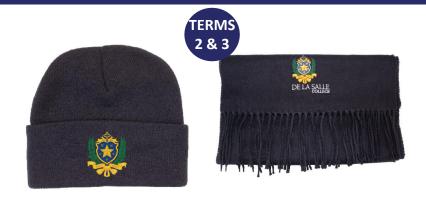

*



Blazer



Shirt Long Sleeve



School Tie



Pullover



Trousers Dark Grey



Socks Grey or Black



Pleat Front Shorts Navy



Socks Blue Marle



Black Leather Shoes



Black Belt

For current prices, please refer to





Our family serving you since 1925

# DE LA SALLE COLLEGE MALVERN UNIFORM LIST 2025

#### **SPORTS UNIFORM**



College Polo



Sport Shorts



Trackpants



Rugby Top



Softshell Jacket



Sport Socks



House T-Shirt

ST EDWIN'S HOUSE

ST LEO'S HOUSE

**ST MARK'S HOUSE** 

ST AUSTIN'S HOUSE

The House T-Shirt is
to be worn to special
House events
including carnivals
and is not part of the
regular sports
uniform.

For current prices, please refer to





Our family serving you since 1925

# DE LA SALLE COLLEGE MALVERN UNIFORM LIST 2025

#### **ACCESSORIES**







Beanie

Scarf

#### **GUIDELINES**

- The full college uniform is the winter uniform, which must be worn in Terms 2 and 3.
- Students must wear their winter shirt tucked in with tie and blazer
- Students have the choice of wearing Shorts or Trousers. Shorts must be worn with Blue Marle Socks, Trousers must be worn with either Grey or Black Socks.
- In Terms 1 and 4, students have the option of wearing the full summer uniform.
- The College blazer is the external garment to be worn to and from school and to all assemblies
- For Term 1 it is compulsory for all Y6 -8 students to wear either the College cap or hat when they are outside.
- The Navy blue monogrammed pullover may be worn in winter or summer, however, it is not to be worn as an outer garment when students are making their way to