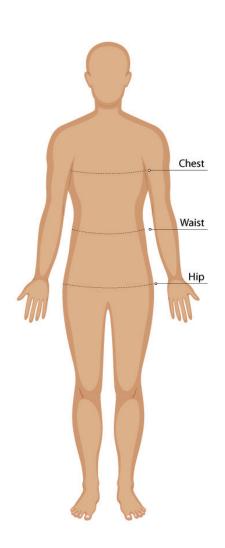

#### **SIZE GUIDE**

### **BODY MEASUREMENT TIPS**

- When measuring yourself keep the tape firm but not tight
- Measure over undergarments for more accurate measurements
- If you don't have a measuring tape, use a piece of string and measure it using a ruler

#### **CHEST**

Measure around the fullest part of your chest. This is the key measurement for shirts/blouses & dresses. Make sure the measuring tape sits horizontally across your body.

#### **WAIST**

Measure around the natural waistline which is the narrowest part of your waist. This is an important measurement for trousers/pants/shorts & skirts

#### HIP

Measure around the fullest part of the hips

- Our Size Charts are in Finished Garment Measurements.
- Size Charts are located on each individual garment on the website, under the SIZE CHART tab.
- To determine the size you need to ADD to your Body Measurements the following:
- BLAZERS, DRESSES, TUNICS, SHIRTS, BLOUSES, POLOS and other upper body garments ADD 10 - 12 cm
- TROUSERS, SHORTS, SKIRTS & TUNICS ADD 5 8 cm in the waist. These garments are often adjustable in the waist to allow for extra growth.
- A good way to check is to measure & compare a similar garment that is a comfortable fit.