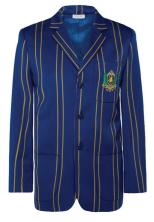

#### **SUMMER UNIFORM**

Blazer

Shirt Short Sleeve

Pleat Front Shorts Navy

Pullover

Socks Blue Marle

Black Leather Shoes

College Cap

#### **WINTER UNIFORM**

Blazer

Shirt Long Sleeve

School Tie

Pullover

Trousers Dark Grey

Socks Grey or Black

Pleat Front Shorts Navy