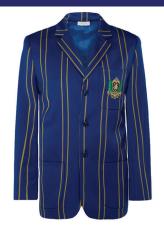

#### **SUMMER UNIFORM**

Blazer

Shirt Short Sleeve

Pleat Front Shorts Navy

Pullover

Socks Blue Marle

Black Leather Shoes

College Cap

#### **WINTER UNIFORM**

Blazer

Shirt Long Sleeve

School Tie

Pullover

Trousers Dark Grey

Socks Grey or Black

Pleat Front Shorts Navy